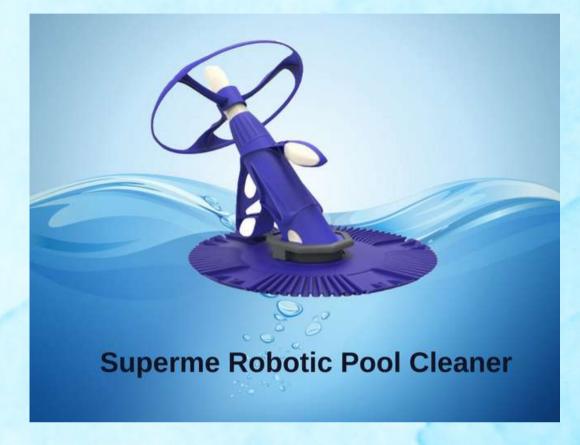

## SUPREME ROBOTIC POOL CLEANER

**REMOTE CONTROL:** 

- Can be started or stopped remotely
- Anti-jamming side domes:
- Side domes allow the cleaning of hard to reach corners
- Prevent the robot from getting stuck in certain angles and any contact
- between the body and the liner

Automatic Swimming Pool Accessories Cleaning Robot Vacuum Cleaner Cleaning:

- Cleans, vacuums and stores wastes and dirts thanks to its great filter bag Cleaning:
- Cleans, vacuums and stores wastes and dirts thanks to its great filter bag
- Easy to clean
- Optimized cleaning time for floor / wall / water line